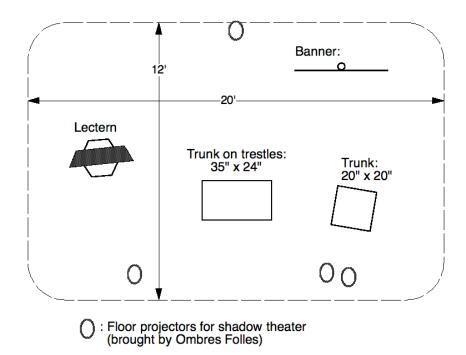

#### STAGE

- Minimum stage size: Depth 3,75m (12') / Length 5,5m (18') / Height 2,75m (9' 6")
- Complete dark is needed
- We bring: 4 road cases + 2 big sport bags + 2 suitcases.