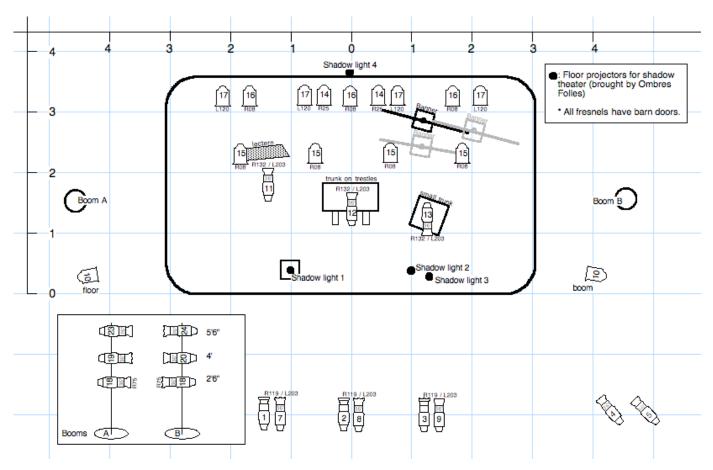

# We need:

- I board and minimum 24 dimmers/circuits;
- 25 to 40 lights (minimum 12 lekos) + wires;
- 2 booms (minimum height: 6').

## We bring:

- 4 lamps for the shadow theatre + wires;
- Transfo/dimmer for the "shadow lamps";
- I small board for the "shadow lamps" with DMX wire;
- Gels.